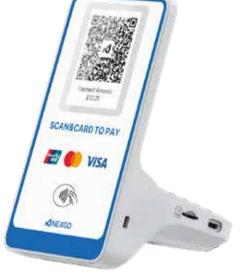

## KD69 Card Payment Speaker

Speaker+NFC+PIN+IC (Standard) Speaker (Optional) Speaker+NFC (Optional)