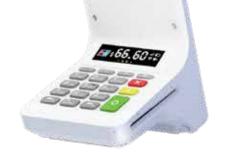

## KD69 Card Payment Speaker

Speaker+NFC+PIN+IC (Standard) Speaker (Optional) Speaker+NFC (Optional)