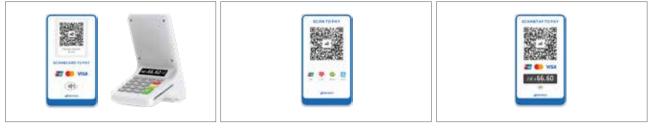

## KD69 Card Payment Speaker

Speaker+NFC+PIN+IC (Standard) Speaker (Optional) Speaker+NFC (Optional)