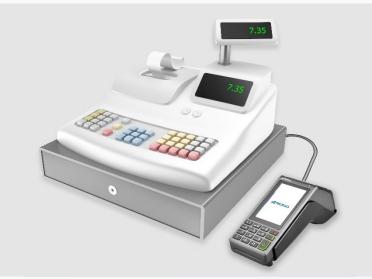

## T6

**Excellent Performance** All-in-One Desktop and Portable **POS Terminal** 

## Flexible

Two nuts on the back for desktop stand installation. Users can either hold it or install it on the desktop stand. Flexible ways of placement make it comfortably operate to users. Hidden ports allow the wires to go through tidily.