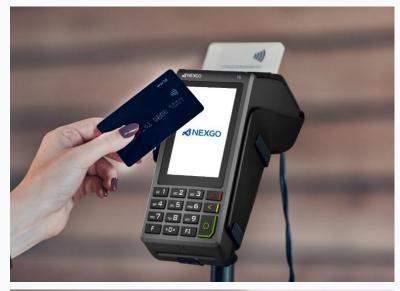

## Multiple Peripheral Ports

More peripheral ports make T6 possible to connect external devices and apply to multi-scenarios.

- PINPAD/ECR (RS232) --- RJ45
- Ethernet --- RJ45
- PSTN --- RJ11
- USB Type-A(Host) & Type-C (Device)
- SIM x 2 & SAM x 2 & SD