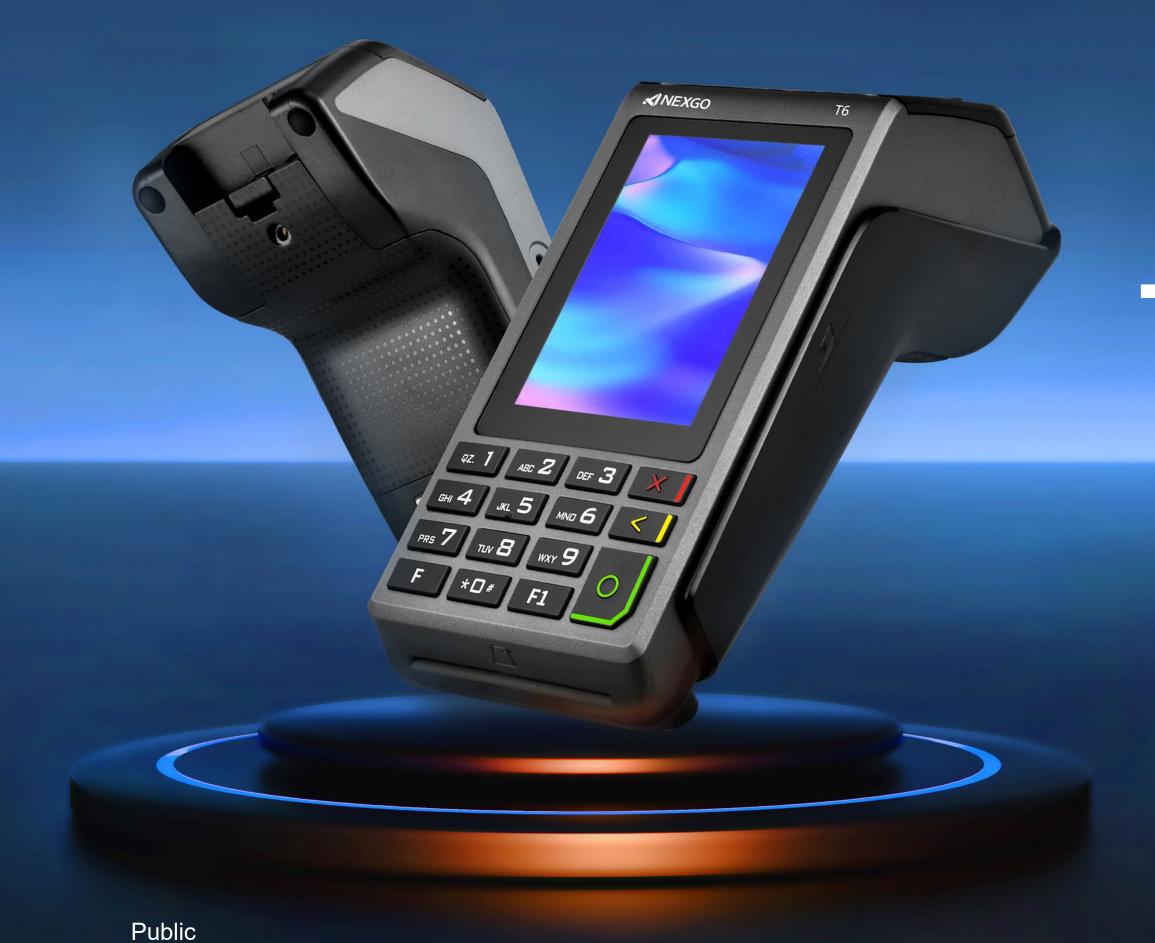

## T6

**Excellent Performance** All-in-One Desktop and Portable **POS Terminal** 

### Excellent Performance Multiple Peripheral Ports All-in-One

Quad-Core Processor

For multi-scenarios

Desktop/Portable