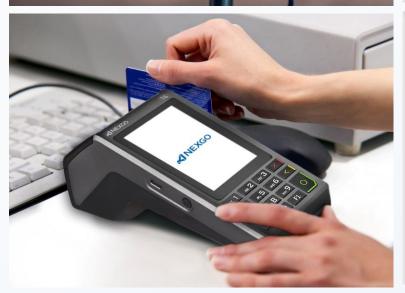

## T6

**Excellent Performance** All-in-One Desktop and Portable **POS Terminal** 

## Multiple Peripheral Ports

More peripheral ports make T6 possible to connect external devices and apply to multi-scenarios.

- PINPAD/ECR (RS232) --- RJ45
- Ethernet --- RJ45
- PSTN --- RJ11
- USB Type-A(Host) & Type-C (Device)
- SIM x 2 & SAM x 2 & SD