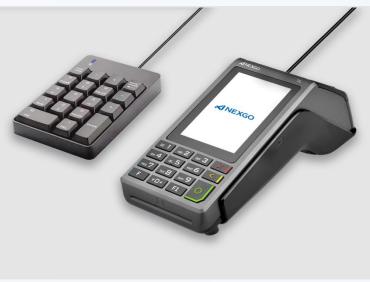

## Multiple Peripheral Ports

More peripheral ports make T6 possible to connect external devices and apply to multi-scenarios.

- PINPAD/ECR (RS232) --- RJ45
- Ethernet --- RJ45
- PSTN --- RJ11
- USB Type-A(Host) & Type-C (Device)
- SIM x 2 & SAM x 2 & SD

#### **T6**

| OS<br>Linux                                                                       | Printer High Speed Thermal Printer, Paper Roll Width: 58mm, Diameter: 40mm               | Audio 1 x Buzzer 1 x Speaker (Optional)                           | Adaptor<br>DC 9V/2A                                                                                           |
|-----------------------------------------------------------------------------------|------------------------------------------------------------------------------------------|-------------------------------------------------------------------|---------------------------------------------------------------------------------------------------------------|
| Processor<br>Quad-Core<br>Cortex-A35 1.3GHz                                       | Card Readers  Magnetic stripe cards Chip Cards Contactless Cards                         | Keys 16 Keys for Numbers, Letters, Functions and Power            | Physical<br>80mm(L) * 179mm (W)*70mm(H)<br>432g(Battery Included)                                             |
| Memory<br>256MB RAM +256MB ROM<br>512MB RAM +512MB ROM(Optional)                  | Communication<br>4G/3G/2G(Optional)<br>Wi-Fi, 802.11a/b/g/n/ac,<br>2.4GHz&5GHz(Optional) | Card Slots 2 x SIM 2 x PSAM 1 x SD                                | Environmental Operating Temperature: 0°C to 50°C Storage Temperature: -20°C to 70°C                           |
| Display 3.5", 320*480 capacitive touch screen 1.9" Customer B&W Screen (Optional) | Battery (Optional)<br>3.7V/2600mAh<br>PIN Pad<br>Hardware PIN Pad                        | Ports 1 x Type-C USB 1 x Type-A USB 1 x Ethernet 1 x PINPAD/RS232 | Certifications CE,FCC,ROHS/WEEE; EMV3.0, L1&L2, Quickpass, Paypass, PayWave, JCB, AMEX, Discover, TQM; PCI6.X |