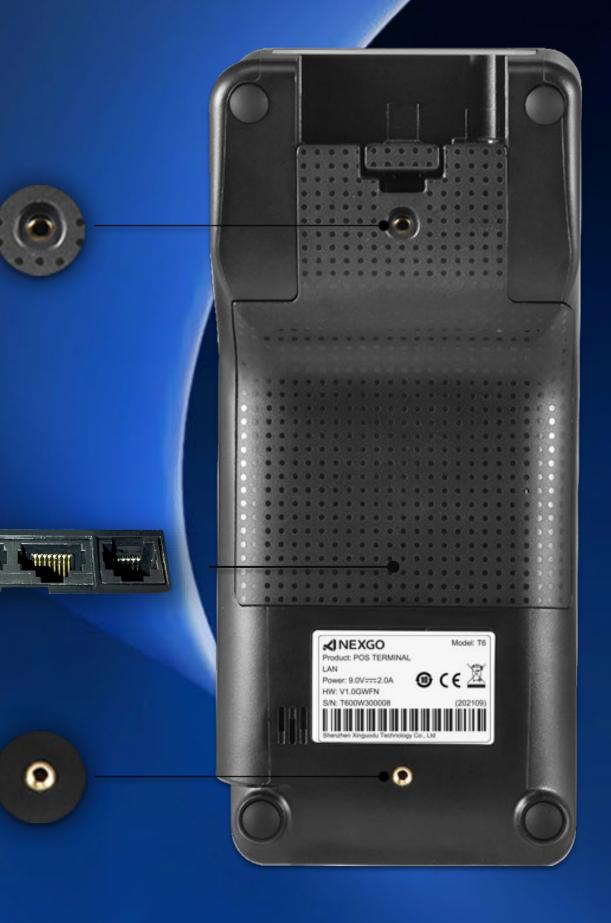

## Multiple Peripheral Ports

More peripheral ports make T6 possible to connect external devices and apply to multi-scenarios.

- PINPAD/ECR (RS232) --- RJ45
- Ethernet --- RJ45
- PSTN --- RJ11
- USB Type-A(Host) & Type-C (Device)
- SIM x 2 & SAM x 2 & SD

## Flexible

Two nuts on the back for desktop stand installation. Users can either hold it or install it on the desktop stand. Flexible ways of placement make it comfortably operate to users. Hidden ports allow the wires to go through tidily.